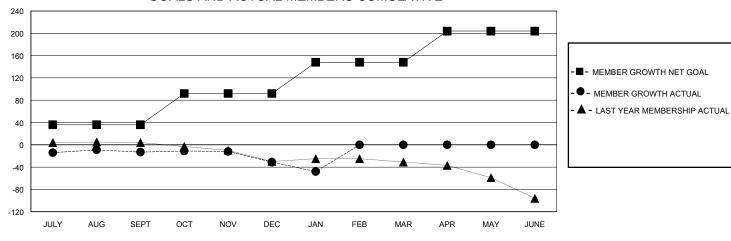

## District 201N1

GMT: LOCATION AUSTRALIA GMT CA

|               |               |             |               |                       |                        |                         | • • • • • • • • • • • • • • • • • • • •            |  |
|---------------|---------------|-------------|---------------|-----------------------|------------------------|-------------------------|----------------------------------------------------|--|
|               | Club          | s           |               | Members               |                        |                         |                                                    |  |
|               | RESULTS FOR   | R 2023-2024 |               | RESULTS FOR 2023-2024 |                        |                         |                                                    |  |
| QUARTER       | NEW CLUB GOAL | NEW CLUBS   | DROPPED CLUBS | QUARTER MEMI          | BER GROWTH NET<br>GOAL | MEMBER GROWTH<br>ACTUAL | DROPPED<br>MEMBERS ACTUAL<br>(including transfers) |  |
| JULY/AUG/SEPT | 0             | 0           | 3             | JULY/AUG/SEPT         | 36                     | 39                      | 45                                                 |  |
| OCT/NOV/DEC   | 0             | 0           | 0             | OCT/NOV/DEC           | 56                     | 25                      | 43                                                 |  |
| JAN/FEB/MAR   | 0             | 0           | 0             | JAN/FEB/MAR           | 56                     | 7                       | 20                                                 |  |
| APR/MAY/JUNE  | 1             | 0           | 0             | APR/MAY/JUNE          | 56                     | 0                       | 0                                                  |  |

## GOALS AND ACTUAL MEMBERS CUMULATIVE

| DROPPED CLUBS: 3  DROPPED MEMBERS |     | 27 CLUBS OF 65 ADDED 1 OR MORE<br>NEW MEMBERS | GENDER DISTRIBUTION  MALE 807 (65.08%)  FEMALE 433 (34.92%) |  |     |
|-----------------------------------|-----|-----------------------------------------------|-------------------------------------------------------------|--|-----|
| DECEASED                          | 14  | CLICK HERE FOR CUMULATIVE                     | TOTAL FAMILY UNIT MEMBERS                                   |  | 140 |
| CLUB CANCELLED 0 OTHER 94         |     | MEMBERSHIP DATA                               | FAMILY MEMBERS PAYING HALF                                  |  | 72  |
| TOTAL                             | 108 |                                               | 0000                                                        |  |     |